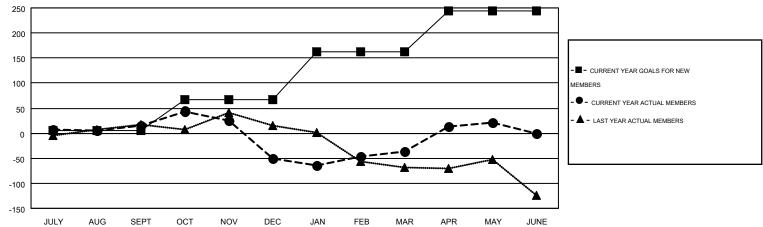

## MONTHLY MEMBERSHIP PROGRESS REPORT

Results as of: 6/30/2015

LOCATION: LOUISIANA

Multiple District 8

LIAI OF I

GMT: HAL GRIFFIN GMT CA 1

| Clubs  RESULTS FOR 2014-2015 |   |   |   |    | Members  RESULTS FOR 2014-2015 |    |     |     |     |
|------------------------------|---|---|---|----|--------------------------------|----|-----|-----|-----|
|                              |   |   |   |    |                                |    |     |     |     |
| JULY/AUG/SEPT                | 0 | 1 | 1 | 0  | JULY/AUG/SEPT                  | 6  | 198 | 183 | 15  |
| OCT/NOV/DEC                  | 2 | 1 | 4 | -3 | OCT/NOV/DEC                    | 61 | 135 | 200 | -65 |
| JAN/FEB/MAR                  | 3 | 1 | 2 | -1 | JAN/FEB/MAR                    | 96 | 168 | 155 | 13  |
| APR/MAY/JUNE                 | 3 | 1 | 0 | 1  | APR/MAY/JUNE                   | 81 | 174 | 138 | 36  |