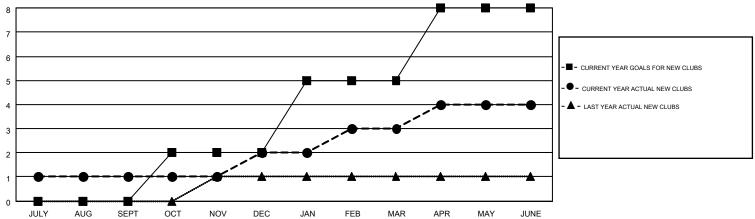

## GOALS AND ACTUAL NEW CLUBS CUMULATIVE

| DROPPED CLUBS: 7  DROPPED MEMBERS | 115 CLUBS OF 167 ADDED 1 OR MORE NEW MEMBERS | GENDER DISTRIBUTION         MALE       3,242 (70.22%)         FEMALE       1,375 (29.78%) |            |
|-----------------------------------|----------------------------------------------|-------------------------------------------------------------------------------------------|------------|
| DECEASED 84 CLUB CANCELLED 44     | CLICK HERE FOR HEALTH ASSESSMENT DATA        | FAMILY UNIT MEMBERS                                                                       | 768<br>366 |
| OTHER 548 TOTAL 676               |                                              | HEAD OF HOUSEHOLD  NON-HEAD OF HOUSEHOLD                                                  | 402        |